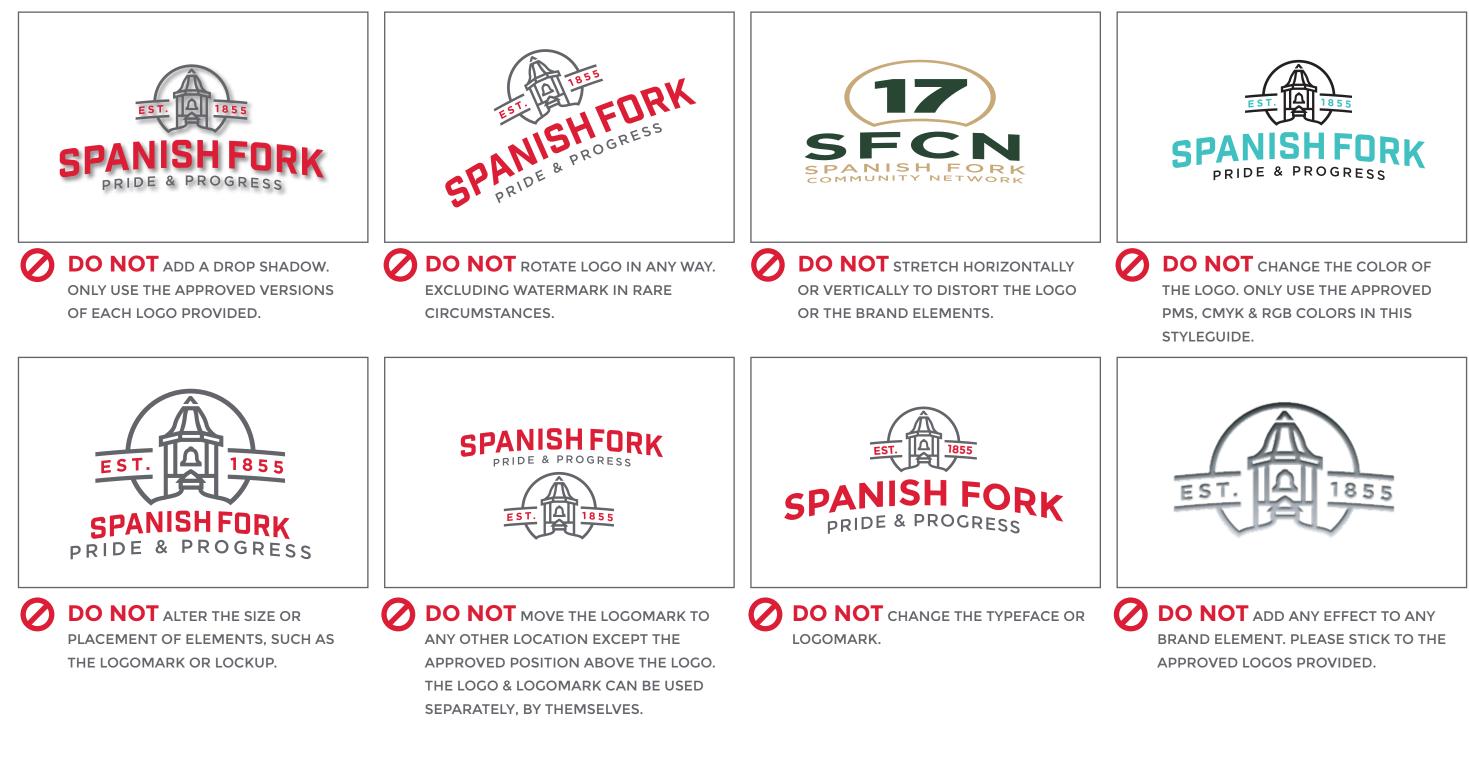

stuvwxyz

**SECONDARY FONTS** (USE SPARINGLY)

INDUSTRY INC BASE BASE ALL CAPS

ABCDEFGHIJKLMNOPQRSTUVWXYZ



#### WATERMARK



CG 1 15% CG10 10%BLACK R230, G232, B231

#### **COLOR VARIATIONS**















REDKÖR

#### LOGO MARK VARIATIONS











REDKŌR







STRAIGHT WORD MARK AND TAG LINE

## **SPANISH FORK**

ALTHOUGH THE CURVED LOGOTYPE IS PREFERRED, THERE WILL BE TIMES WHEN THIS STRAIGHT VERSION OF THE SPANISH FORK LOGOTYPE MAY BE USED ALONE (SEE THE FLAGS IN THIS STYLE GUIDE AS AN EXAMPLE)

### PRIDE & PROGRESS

THE CITY TAG LINE MAY BE USED ON ITS OWN AS A SECONDARY BRANDING ELEMENT. MOST OFTEN IN CONJUNCTION WITH CITY DEPARTMENTS LOGOS THAT DON'T USE THE TAG LINE. (SEE THE POLICE VEHICLE DESIGN IN THIS STYLE GUIDE AS AN EXAMPLE)

#### **IMPROPER USE OF LOGO OR BRANDING**





#### EMBROIDERED LOGO

EMBROIDERY VERSIONS OF EACH LOGO HAVE BEEN MADE TO WORK WITH THE LIMITATIONS OF EMBROIDERY MACHINES.

NOTICE THE LARGER TYPE NEXT TO THE BELL TOWER. THIS VERSION SHOULD ONLY BE USED FOR STITCHING ON CLOTH.





#### **THREAD COLORS**



#### SILK SCREENED CLOTHING











ONE COLOR OPTIONS



RED

BLACK





DARK GRAY

LIGHT GRAY

WHITE

#### **STATIONERY SYSTEM**









775 N MAIN ST | SF, UT 84660 | SPANISHFORK.COM

#### WINDOW ENVELOPES



OFFICE OF THE MAYOR SEAL - EMBOSSED





PRIDE & PROGRESS





#### **DEPARTMENT LOGOS**



































REDKŌR





#### **DEPARTMENT LOGOS**

































REDKŌR









SIGNAGE





THE OAKS



EMBROIDERY VERSION HAS LARGER TYPE ON THE BOTTOM





PMS 553 C/81 M/30 Y/63 K/75 R/3