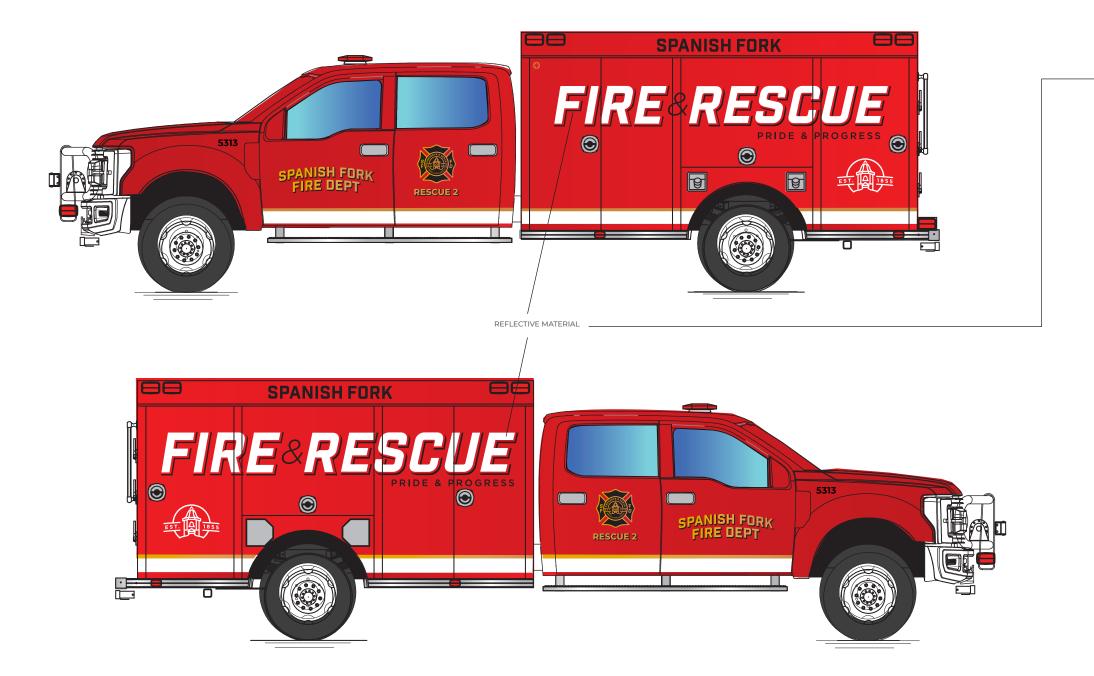

TYPE ON THE BOTTOM





PMS 553 C/81 M/30 Y/63 K/75 R/33 G/67 B/50 PMS 466 C/5 M/17 Y/42 K/14 R/199 G/179 B/127

#### SPANISH FORK COMMUNITY NETWORK



# SPANISH FORK



SFCN SFCN





PMS 553 C/81 M/30 Y/63 K/75 R/33 G/67 B/50

REDKŌR

PMS 466 C/5 M/17 Y/42 K/14 R/199 G/179 B/127

#### **CITY VEHICLES**









#### **POLICE DEPARTMENT**



015









| metallic gradation |      |      |      |      |
|--------------------|------|------|------|------|
|                    |      |      |      |      |
| C-7                | C-0  | C-25 | C-2  | C-27 |
| M-11               | M-9  | M-43 | M-4  | M-53 |
| Y-51               | Y-27 | Y-66 | Y-41 | Y-70 |
| K-0                | K-0  | K-3  | K-0  | K-8  |





REFLECTIVE BLUE 280-75



#### **PUMPER TRUCK**



REDKŌR









#### RESCUE







#### LADDER TRUCK







AMBULANCE