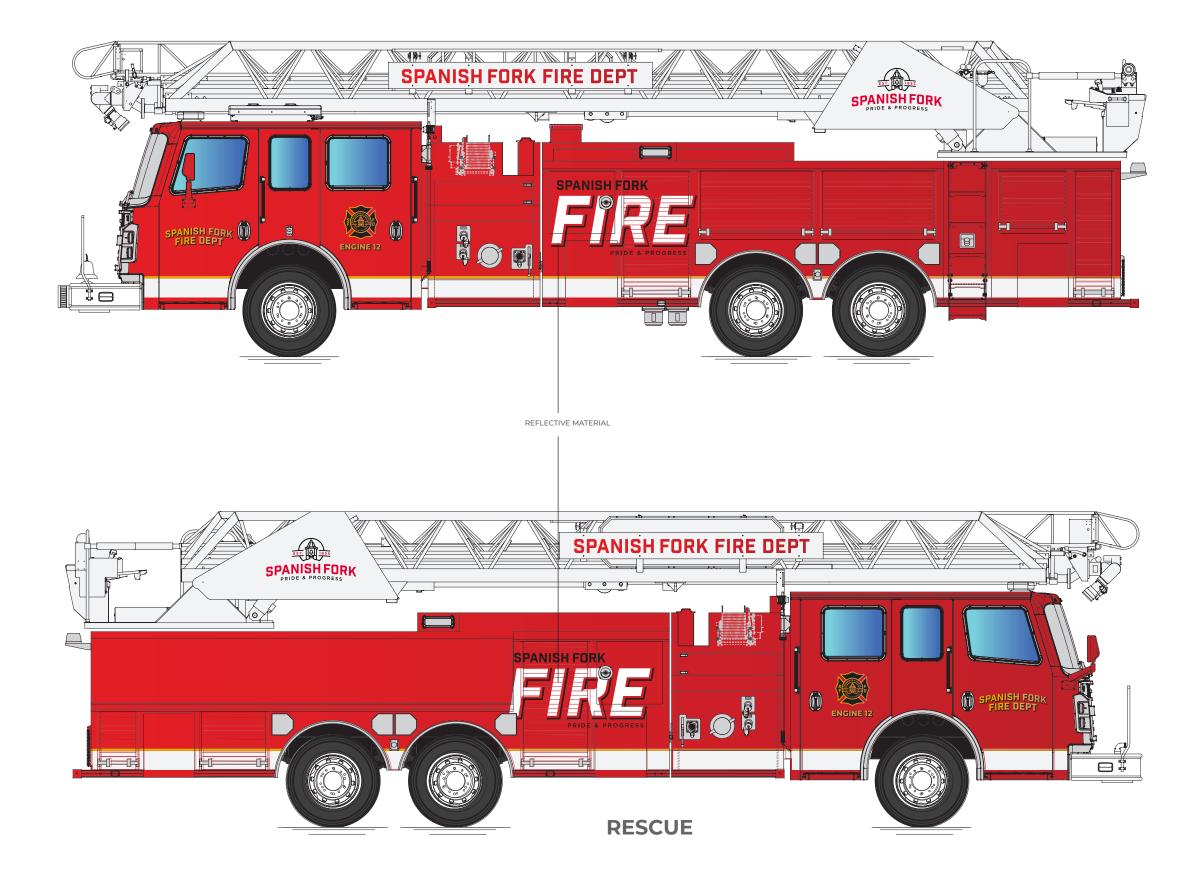

MS 553 C/81 M/30 Y/63 K/75 R/33 G/67 B/50 PMS 466 C/5 M/17 Y/42 K/14 R/199 G/179 B/127

#### SPANISH FORK COMMUNITY NETWORK



# SPANISH FORK



SFCN SFCN





PMS 553 C/81 M/30 Y/63 K/75 R/33 G/67 B/50

REDKŌR

PMS 466 C/5 M/17 Y/42 K/14 R/199 G/179 B/127

#### **CITY VEHICLES**









#### **POLICE DEPARTMENT**



015









| metallic gradation |      |      |      |      |
|--------------------|------|------|------|------|
|                    |      |      |      |      |
| C-7                | C-0  | C-25 | C-2  | C-27 |
| M-11               | M-9  | M-43 | M-4  | M-53 |
| Y-51               | Y-27 | Y-66 | Y-41 | Y-70 |
| K-0                | K-0  | K-3  | K-0  | K-8  |





REFLECTIVE BLUE 280-75



#### **PUMPER TRUCK**



REDKŌR









#### RESCUE







#### LADDER TRUCK







AMBULANCE