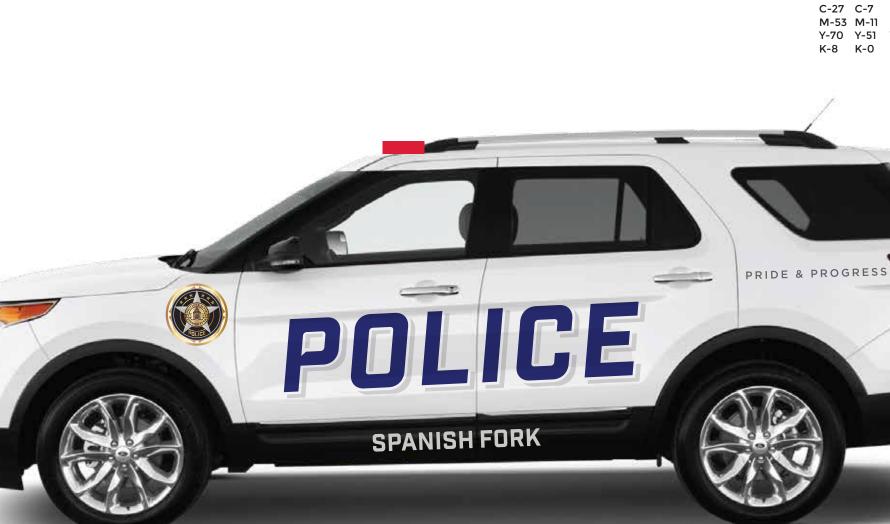

### PRIDE & PROGRESS

THE CITY TAG LINE MAY BE USED ON ITS OWN AS A SECONDARY BRANDING ELEMENT. MOST OFTEN IN CONJUNCTION WITH CITY DEPARTMENTS LOGOS THAT DON'T USE THE TAG LINE. (SEE THE POLICE VEHICLE DESIGN IN THIS STYLE GUIDE AS AN EXAMPLE)

#### **CITY VEHICLES**

#### **POLICE DEPARTMENT**

015

| metallic gradation |      |      |      |      |
|--------------------|------|------|------|------|
|                    |      |      |      |      |
| C-7                | C-0  | C-25 | C-2  | C-27 |
| M-11               | M-9  | M-43 | M-4  | M-53 |
| Y-51               | Y-27 | Y-66 | Y-41 | Y-70 |
| K-0                | K-0  | K-3  | K-0  | K-8  |