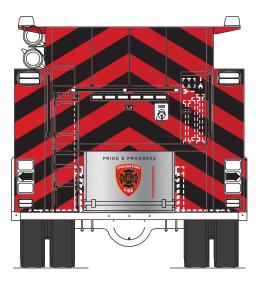

VERSION HAS LARGER TYPE ON THE BOTTOM





PMS 553 C/81 M/30 Y/63 K/75 R/33 G/67 B/50 PMS 466 C/5 M/17 Y/42 K/14 R/199 G/179 B/127

#### SPANISH FORK COMMUNITY NETWORK



# SPANISH FORK



SFCN SFCN





PMS 553 C/81 M/30 Y/63 K/75 R/33 G/67 B/50

REDKŌR

PMS 466 C/5 M/17 Y/42 K/14 R/199 G/179 B/127

#### **CITY VEHICLES**









#### **POLICE DEPARTMENT**



015









| metallic gradation |      |      |      |      |
|--------------------|------|------|------|------|
|                    |      |      |      |      |
| C-7                | C-0  | C-25 | C-2  | C-27 |
| M-11               | M-9  | M-43 | M-4  | M-53 |
| Y-51               | Y-27 | Y-66 | Y-41 | Y-70 |
| K-0                | K-0  | K-3  | K-0  | K-8  |





REFLECTIVE BLUE 280-75



#### **PUMPER TRUCK**



REDKŌR









#### RESCUE







#### LADDER TRUCK







AMBULANCE