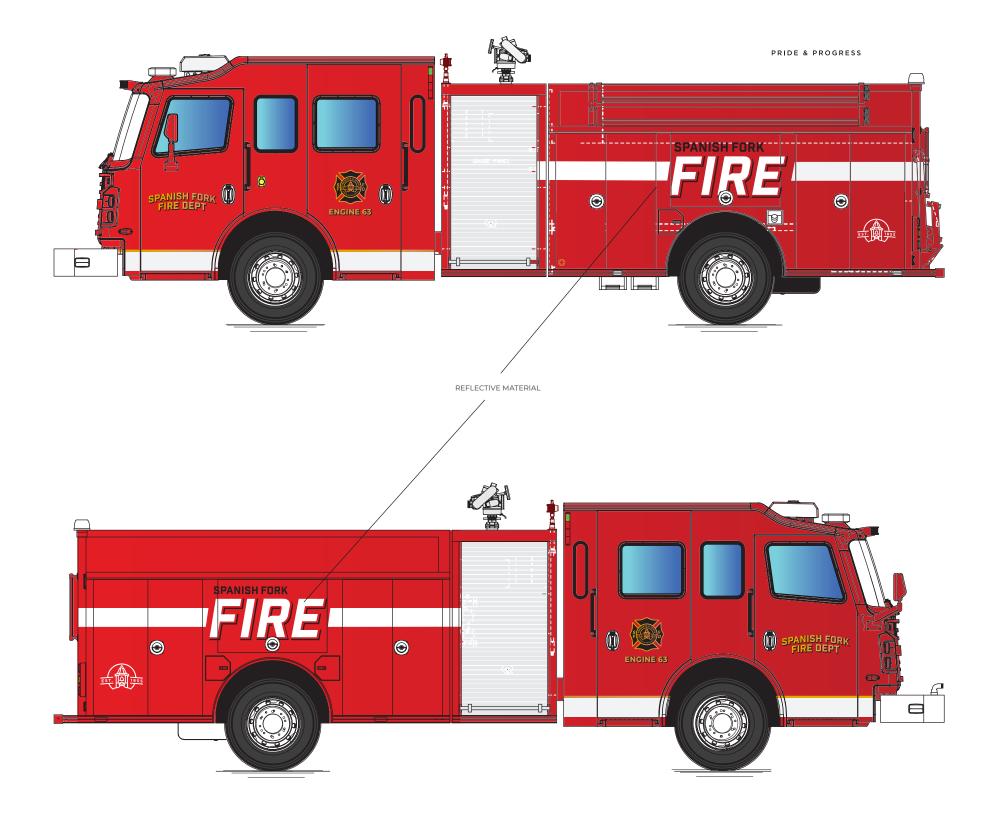

EMBROIDERY VERSION HAS LARGER TYPE ON THE BOTTOM





PMS 553 C/81 M/30 Y/63 K/75 R/33 G/67 B/50 PMS 466 C/5 M/17 Y/42 K/14 R/199 G/179 B/127

#### SPANISH FORK COMMUNITY NETWORK



# SPANISH FORK



SFCN SFCN





PMS 553 C/81 M/30 Y/63 K/75 R/33 G/67 B/50

REDKŌR

PMS 466 C/5 M/17 Y/42 K/14 R/199 G/179 B/127

#### **CITY VEHICLES**









#### **POLICE DEPARTMENT**



015









| metallic gradation |      |      |      |      |
|--------------------|------|------|------|------|
|                    |      |      |      |      |
| C-7                | C-0  | C-25 | C-2  | C-27 |
| M-11               | M-9  | M-43 | M-4  | M-53 |
| Y-51               | Y-27 | Y-66 | Y-41 | Y-70 |
| K-0                | K-0  | K-3  | K-0  | K-8  |





REFLECTIVE BLUE 280-75



#### **PUMPER TRUCK**



REDKŌR









#### RESCUE







#### LADDER TRUCK







AMBULANCE