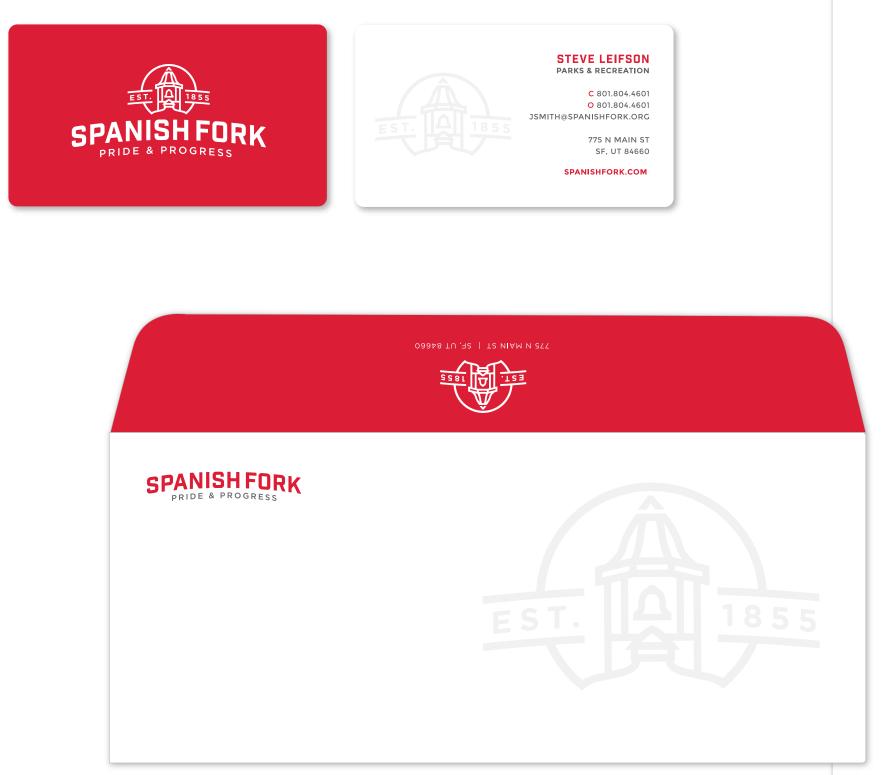

#### **STATIONERY SYSTEM**

775 N MAIN ST | SF, UT 84660 | SPANISHFORK.COM

#### WINDOW ENVELOPES

OFFICE OF THE MAYOR SEAL - EMBOSSED

PRIDE & PROGRESS