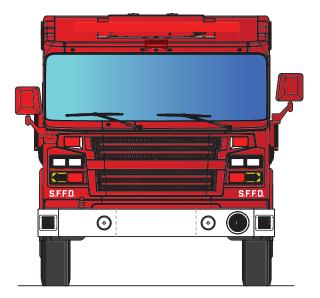

ION HAS LARGER TYPE ON THE BOTTOM





PMS 553 C/81 M/30 Y/63 K/75 R/33 G/67 B/50 PMS 466 C/5 M/17 Y/42 K/14 R/199 G/179 B/127

#### SPANISH FORK COMMUNITY NETWORK



# SPANISH FORK



SFCN SFCN





PMS 553 C/81 M/30 Y/63 K/75 R/33 G/67 B/50

REDKŌR

PMS 466 C/5 M/17 Y/42 K/14 R/199 G/179 B/127

#### **CITY VEHICLES**









#### **POLICE DEPARTMENT**



015









| metallic gradation |      |      |      |      |
|--------------------|------|------|------|------|
|                    |      |      |      |      |
| C-7                | C-0  | C-25 | C-2  | C-27 |
| M-11               | M-9  | M-43 | M-4  | M-53 |
| Y-51               | Y-27 | Y-66 | Y-41 | Y-70 |
| K-0                | K-0  | K-3  | K-0  | K-8  |





REFLECTIVE BLUE 280-75



#### **PUMPER TRUCK**



REDKŌR









#### RESCUE







#### LADDER TRUCK







AMBULANCE