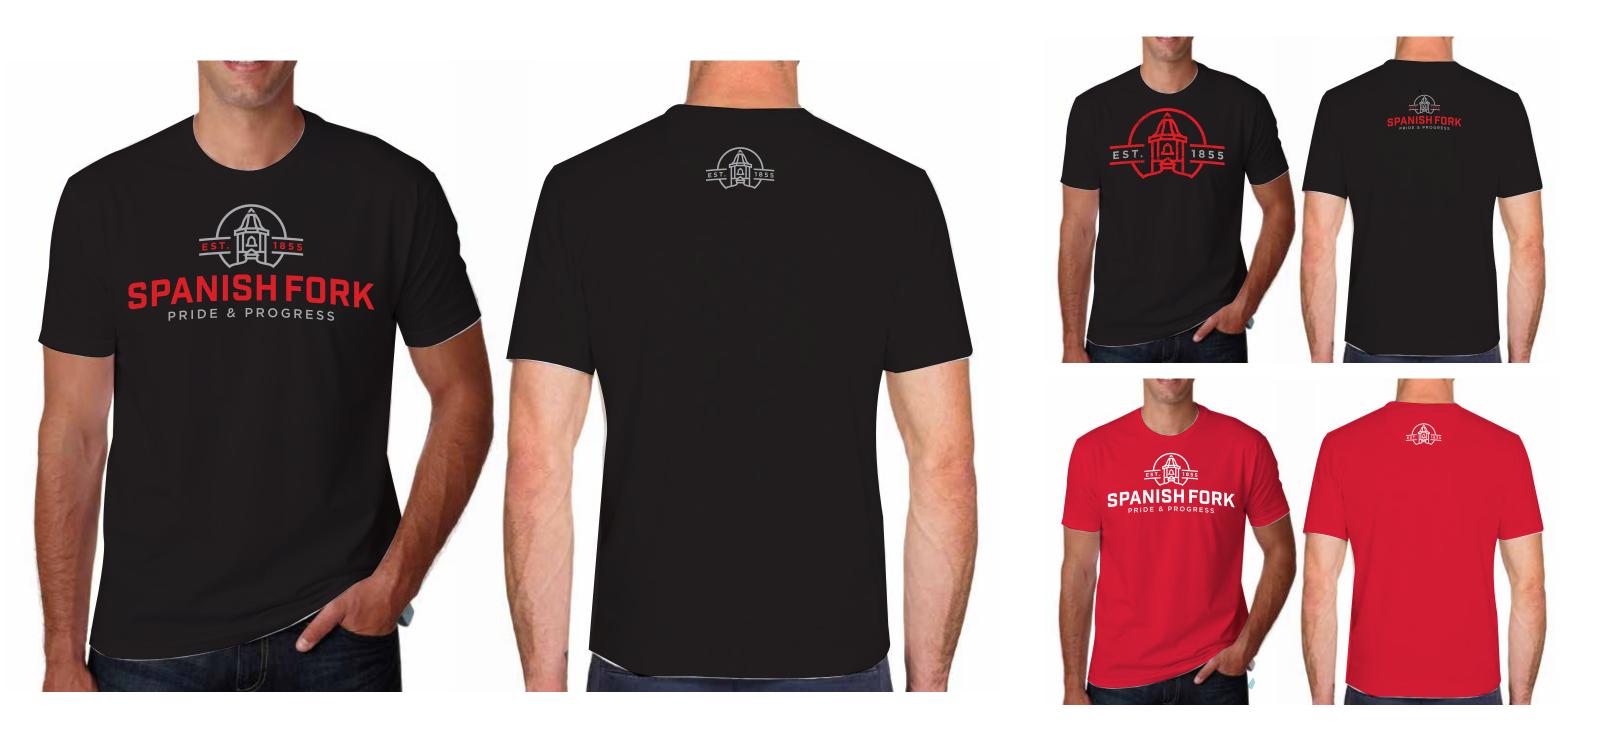

#### SILK SCREENED CLOTHING

ONE COLOR OPTIONS

RED

BLACK

DARK GRAY

LIGHT GRAY

WHITE