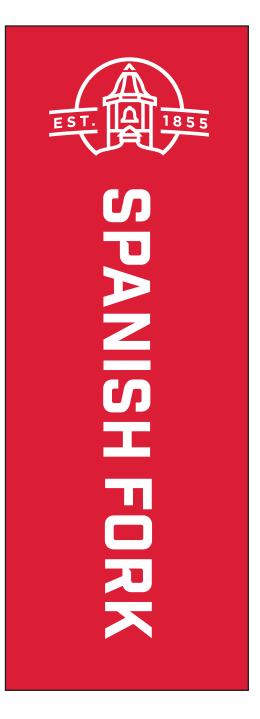

## **SPANISH FORK**

ALTHOUGH THE CURVED LOGOTYPE IS PREFERRED, THERE WILL BE TIMES WHEN THIS STRAIGHT VERSION OF THE SPANISH FORK LOGOTYPE MAY BE USED ALONE (SEE THE FLAGS IN THIS STYLE GUIDE AS AN EXAMPLE)