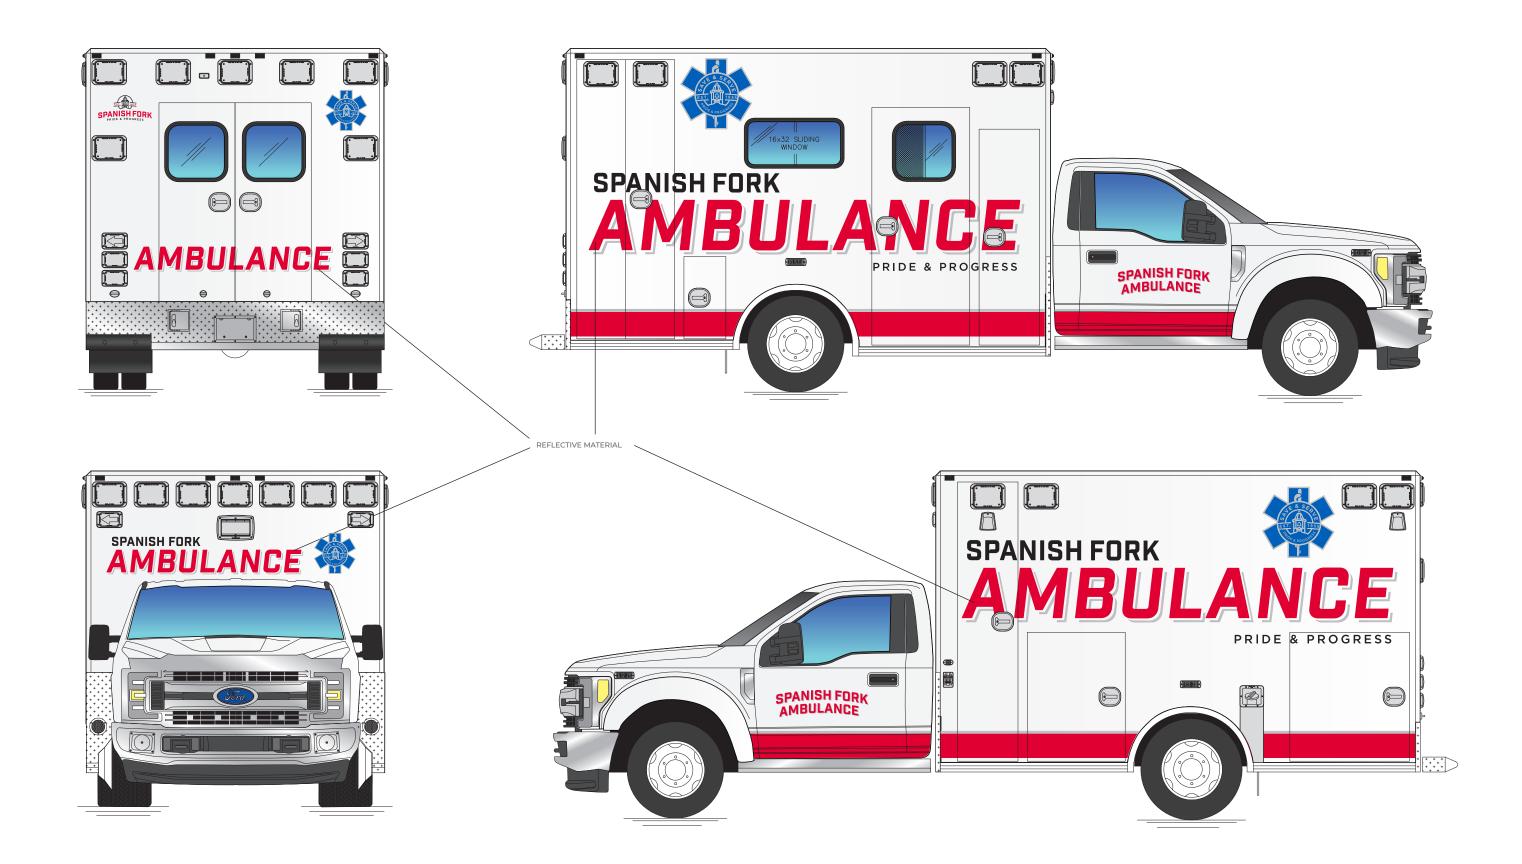

Y/63 K/75 R/33 G/67 B/50 PMS 466 C/5 M/17 Y/42 K/14 R/199 G/179 B/127

#### SPANISH FORK COMMUNITY NETWORK



# SPANISH FORK



SFCN SFCN





PMS 553 C/81 M/30 Y/63 K/75 R/33 G/67 B/50

REDKŌR

PMS 466 C/5 M/17 Y/42 K/14 R/199 G/179 B/127

#### **CITY VEHICLES**









#### **POLICE DEPARTMENT**



015









| metallic gradation |      |      |      |      |
|--------------------|------|------|------|------|
|                    |      |      |      |      |
| C-7                | C-0  | C-25 | C-2  | C-27 |
| M-11               | M-9  | M-43 | M-4  | M-53 |
| Y-51               | Y-27 | Y-66 | Y-41 | Y-70 |
| K-0                | K-0  | K-3  | K-0  | K-8  |





REFLECTIVE BLUE 280-75



#### **PUMPER TRUCK**



REDKŌR









#### RESCUE







#### LADDER TRUCK







AMBULANCE