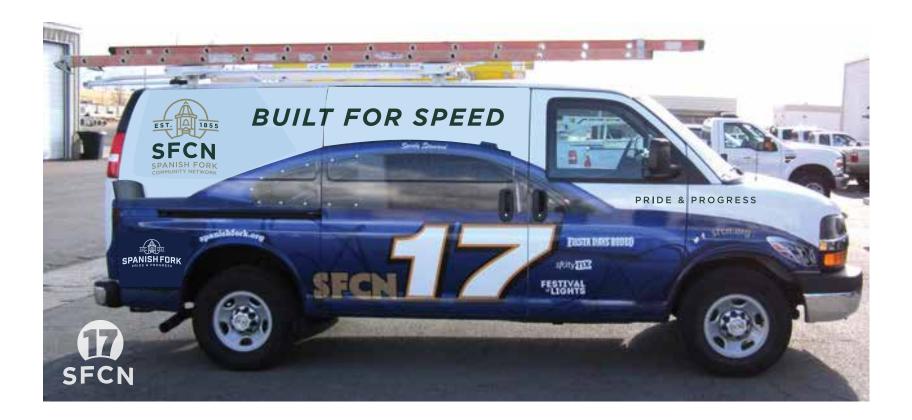

.

NOTICE THE LARGER TYPE NEXT TO THE BELL TOWER. THIS VERSION SHOULD ONLY BE USED FOR STITCHING ON CLOTH.





#### **THREAD COLORS**



#### SILK SCREENED CLOTHING











ONE COLOR OPTIONS



RED

BLACK





DARK GRAY

LIGHT GRAY

WHITE

#### **STATIONERY SYSTEM**









775 N MAIN ST | SF, UT 84660 | SPANISHFORK.COM

#### WINDOW ENVELOPES



OFFICE OF THE MAYOR SEAL - EMBOSSED





PRIDE & PROGRESS





#### **DEPARTMENT LOGOS**



































REDKŌR





#### **DEPARTMENT LOGOS**

































REDKŌR









SIGNAGE





THE OAKS



EMBROIDERY VERSION HAS LARGER TYPE ON THE BOTTOM





PMS 553 C/81 M/30 Y/63 K/75 R/33 G/67 B/50 PMS 466 C/5 M/17 Y/42 K/14 R/199 G/179 B/127

#### SPANISH FORK COMMUNITY NETWORK



# SPANISH FORK



SFCN SFCN





PMS 553 C/81 M/30 Y/63 K/75 R/33 G/67 B/50

REDKŌR

PMS 466 C/5 M/17 Y/42 K/14 R/199 G/179 B/127

#### **CITY VEHICLES**









#### **POLICE DEPARTMENT**



015









| metallic gradation |      |      |      |      |
|--------------------|------|------|------|------|
|                    |      |      |      |      |
| C-7                | C-0  | C-25 | C-2  | C-27 |
| M-11               | M-9  | M-43 | M-4  | M-53 |
| Y-51               | Y-27 | Y-66 | Y-41 | Y-70 |
| K-0                | K-0  | K-3  | K-0  | K-8  |





REFLECTIVE BLUE 280-75



#### **PUMPER TRUCK**



REDKŌR









#### RESCUE







#### LADDER TRUCK







AMBULANCE