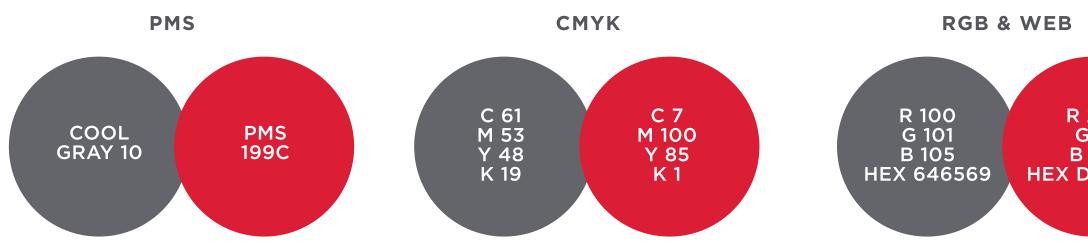

#### **BRAND COLORS & FONTS**

#### **PRIMARY FONTS**

MONTSERRAT REGULAR

ABCDEFGHIJKLMNOPQRSTUVWXYZ abcdefghijklmnopqrstuvwxyz

BOLD

**ABCDEFGHIJKLMNOPQRSTUVWXYZ** abcdefghijklmnopqrstuvwxyz

**SECONDARY FONTS** (USE SPARINGLY)

INDUSTRY INC BASE BASE ALL CAPS