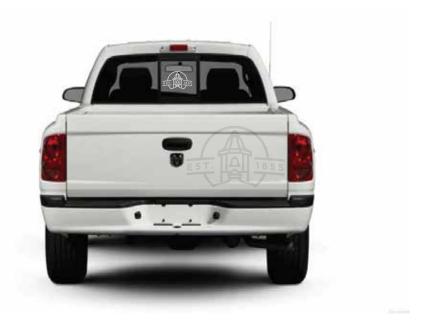

LORS**



#### SILK SCREENED CLOTHING











ONE COLOR OPTIONS



RED

BLACK





DARK GRAY

LIGHT GRAY

WHITE

#### **STATIONERY SYSTEM**









775 N MAIN ST | SF, UT 84660 | SPANISHFORK.COM

#### WINDOW ENVELOPES



OFFICE OF THE MAYOR SEAL - EMBOSSED





PRIDE & PROGRESS





#### **DEPARTMENT LOGOS**



































REDKŌR





#### **DEPARTMENT LOGOS**

































REDKŌR









SIGNAGE





THE OAKS



EMBROIDERY VERSION HAS LARGER TYPE ON THE BOTTOM





PMS 553 C/81 M/30 Y/63 K/75 R/33 G/67 B/50 PMS 466 C/5 M/17 Y/42 K/14 R/199 G/179 B/127

#### SPANISH FORK COMMUNITY NETWORK



# SPANISH FORK



SFCN SFCN





PMS 553 C/81 M/30 Y/63 K/75 R/33 G/67 B/50

REDKŌR

PMS 466 C/5 M/17 Y/42 K/14 R/199 G/179 B/127

#### **CITY VEHICLES**









#### **POLICE DEPARTMENT**



015









| metallic gradation |      |      |      |      |
|--------------------|------|------|------|------|
|                    |      |      |      |      |
| C-7                | C-0  | C-25 | C-2  | C-27 |
| M-11               | M-9  | M-43 | M-4  | M-53 |
| Y-51               | Y-27 | Y-66 | Y-41 | Y-70 |
| K-0                | K-0  | K-3  | K-0  | K-8  |





REFLECTIVE BLUE 280-75



#### **PUMPER TRUCK**



REDKŌR









#### RESCUE







#### LADDER TRUCK







AMBULANCE