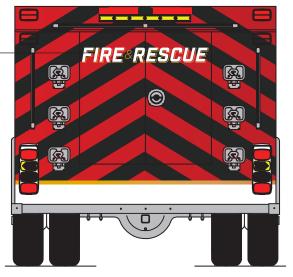

ON THE BOTTOM





PMS 553 C/81 M/30 Y/63 K/75 R/33 G/67 B/50 PMS 466 C/5 M/17 Y/42 K/14 R/199 G/179 B/127

#### SPANISH FORK COMMUNITY NETWORK



# SPANISH FORK



SFCN SFCN





PMS 553 C/81 M/30 Y/63 K/75 R/33 G/67 B/50

REDKŌR

PMS 466 C/5 M/17 Y/42 K/14 R/199 G/179 B/127

#### **CITY VEHICLES**









#### **POLICE DEPARTMENT**



015









| metallic gradation |      |      |      |      |
|--------------------|------|------|------|------|
|                    |      |      |      |      |
| C-7                | C-0  | C-25 | C-2  | C-27 |
| M-11               | M-9  | M-43 | M-4  | M-53 |
| Y-51               | Y-27 | Y-66 | Y-41 | Y-70 |
| K-0                | K-0  | K-3  | K-0  | K-8  |





REFLECTIVE BLUE 280-75



#### **PUMPER TRUCK**



REDKŌR









#### RESCUE







#### LADDER TRUCK







AMBULANCE