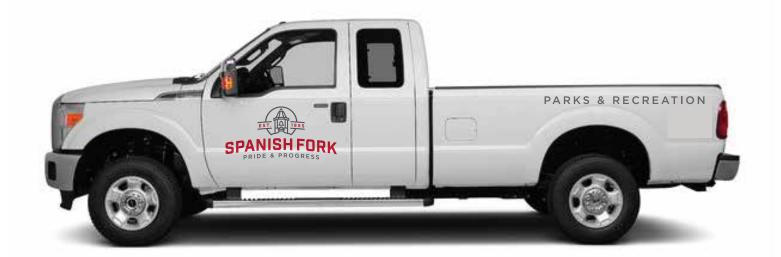

COLORS**



#### SILK SCREENED CLOTHING











ONE COLOR OPTIONS



RED

BLACK





DARK GRAY

LIGHT GRAY

WHITE

#### **STATIONERY SYSTEM**









775 N MAIN ST | SF, UT 84660 | SPANISHFORK.COM

#### WINDOW ENVELOPES



OFFICE OF THE MAYOR SEAL - EMBOSSED





PRIDE & PROGRESS





#### **DEPARTMENT LOGOS**



































REDKŌR





#### **DEPARTMENT LOGOS**

































REDKŌR









SIGNAGE





THE OAKS



EMBROIDERY VERSION HAS LARGER TYPE ON THE BOTTOM





PMS 553 C/81 M/30 Y/63 K/75 R/33 G/67 B/50 PMS 466 C/5 M/17 Y/42 K/14 R/199 G/179 B/127

#### SPANISH FORK COMMUNITY NETWORK



# SPANISH FORK



SFCN SFCN





PMS 553 C/81 M/30 Y/63 K/75 R/33 G/67 B/50

REDKŌR

PMS 466 C/5 M/17 Y/42 K/14 R/199 G/179 B/127

#### **CITY VEHICLES**









#### **POLICE DEPARTMENT**



015









| metallic gradation |      |      |      |      |
|--------------------|------|------|------|------|
|                    |      |      |      |      |
| C-7                | C-0  | C-25 | C-2  | C-27 |
| M-11               | M-9  | M-43 | M-4  | M-53 |
| Y-51               | Y-27 | Y-66 | Y-41 | Y-70 |
| K-0                | K-0  | K-3  | K-0  | K-8  |





REFLECTIVE BLUE 280-75



#### **PUMPER TRUCK**



REDKŌR









#### RESCUE







#### LADDER TRUCK







AMBULANCE