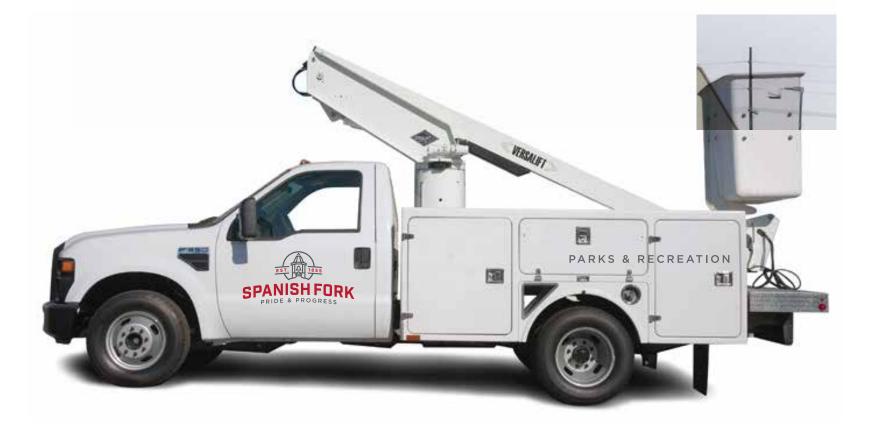

RS**



#### SILK SCREENED CLOTHING











ONE COLOR OPTIONS



RED

BLACK





DARK GRAY

LIGHT GRAY

WHITE

#### **STATIONERY SYSTEM**









775 N MAIN ST | SF, UT 84660 | SPANISHFORK.COM

#### WINDOW ENVELOPES



OFFICE OF THE MAYOR SEAL - EMBOSSED





PRIDE & PROGRESS





#### **DEPARTMENT LOGOS**



































REDKŌR





#### **DEPARTMENT LOGOS**

































REDKŌR









SIGNAGE





THE OAKS



EMBROIDERY VERSION HAS LARGER TYPE ON THE BOTTOM





PMS 553 C/81 M/30 Y/63 K/75 R/33 G/67 B/50 PMS 466 C/5 M/17 Y/42 K/14 R/199 G/179 B/127

#### SPANISH FORK COMMUNITY NETWORK



# SPANISH FORK



SFCN SFCN





PMS 553 C/81 M/30 Y/63 K/75 R/33 G/67 B/50

REDKŌR

PMS 466 C/5 M/17 Y/42 K/14 R/199 G/179 B/127

#### **CITY VEHICLES**









#### **POLICE DEPARTMENT**



015









| metallic gradation |      |      |      |      |
|--------------------|------|------|------|------|
|                    |      |      |      |      |
| C-7                | C-0  | C-25 | C-2  | C-27 |
| M-11               | M-9  | M-43 | M-4  | M-53 |
| Y-51               | Y-27 | Y-66 | Y-41 | Y-70 |
| K-0                | K-0  | K-3  | K-0  | K-8  |





REFLECTIVE BLUE 280-75



#### **PUMPER TRUCK**



REDKŌR









#### RESCUE







#### LADDER TRUCK







AMBULANCE