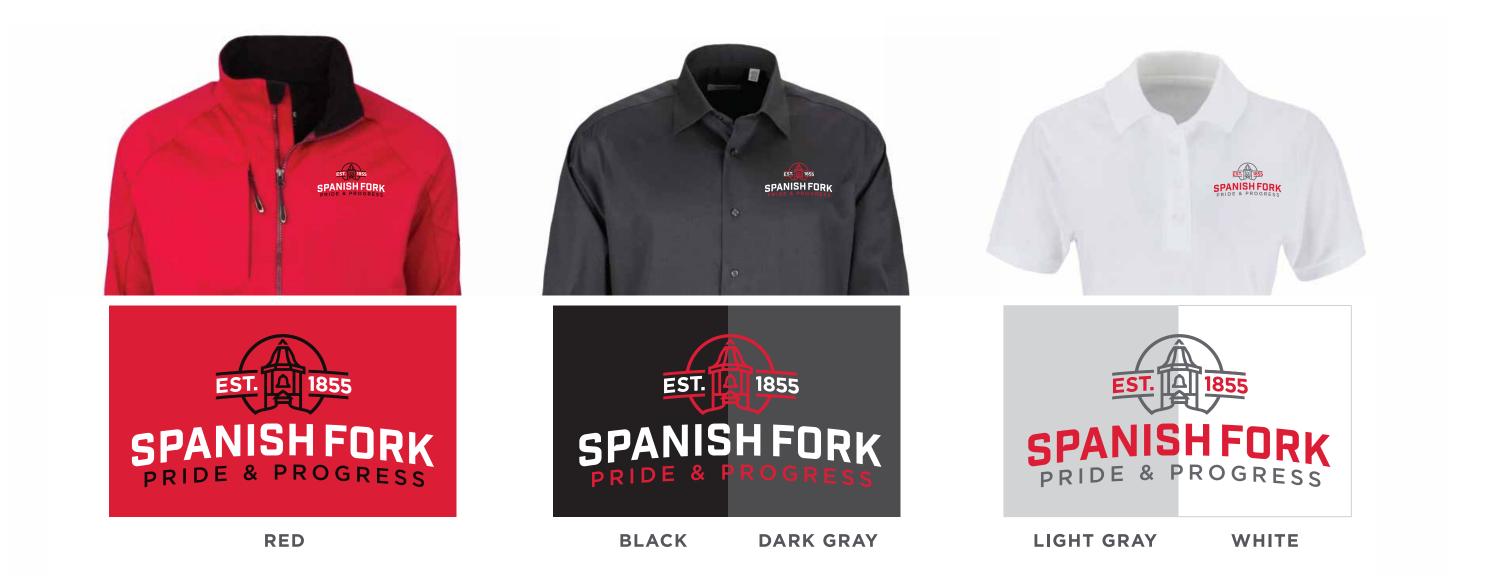

#### SILK SCREENED CLOTHING

ONE COLOR OPTIONS

RED

BLACK

DARK GRAY

LIGHT GRAY

WHITE