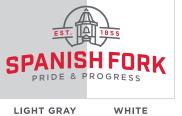

#### SILK SCREENED CLOTHING

ONE COLOR OPTIONS

RED

BLACK

DARK GRAY

LIGHT GRAY

WHITE