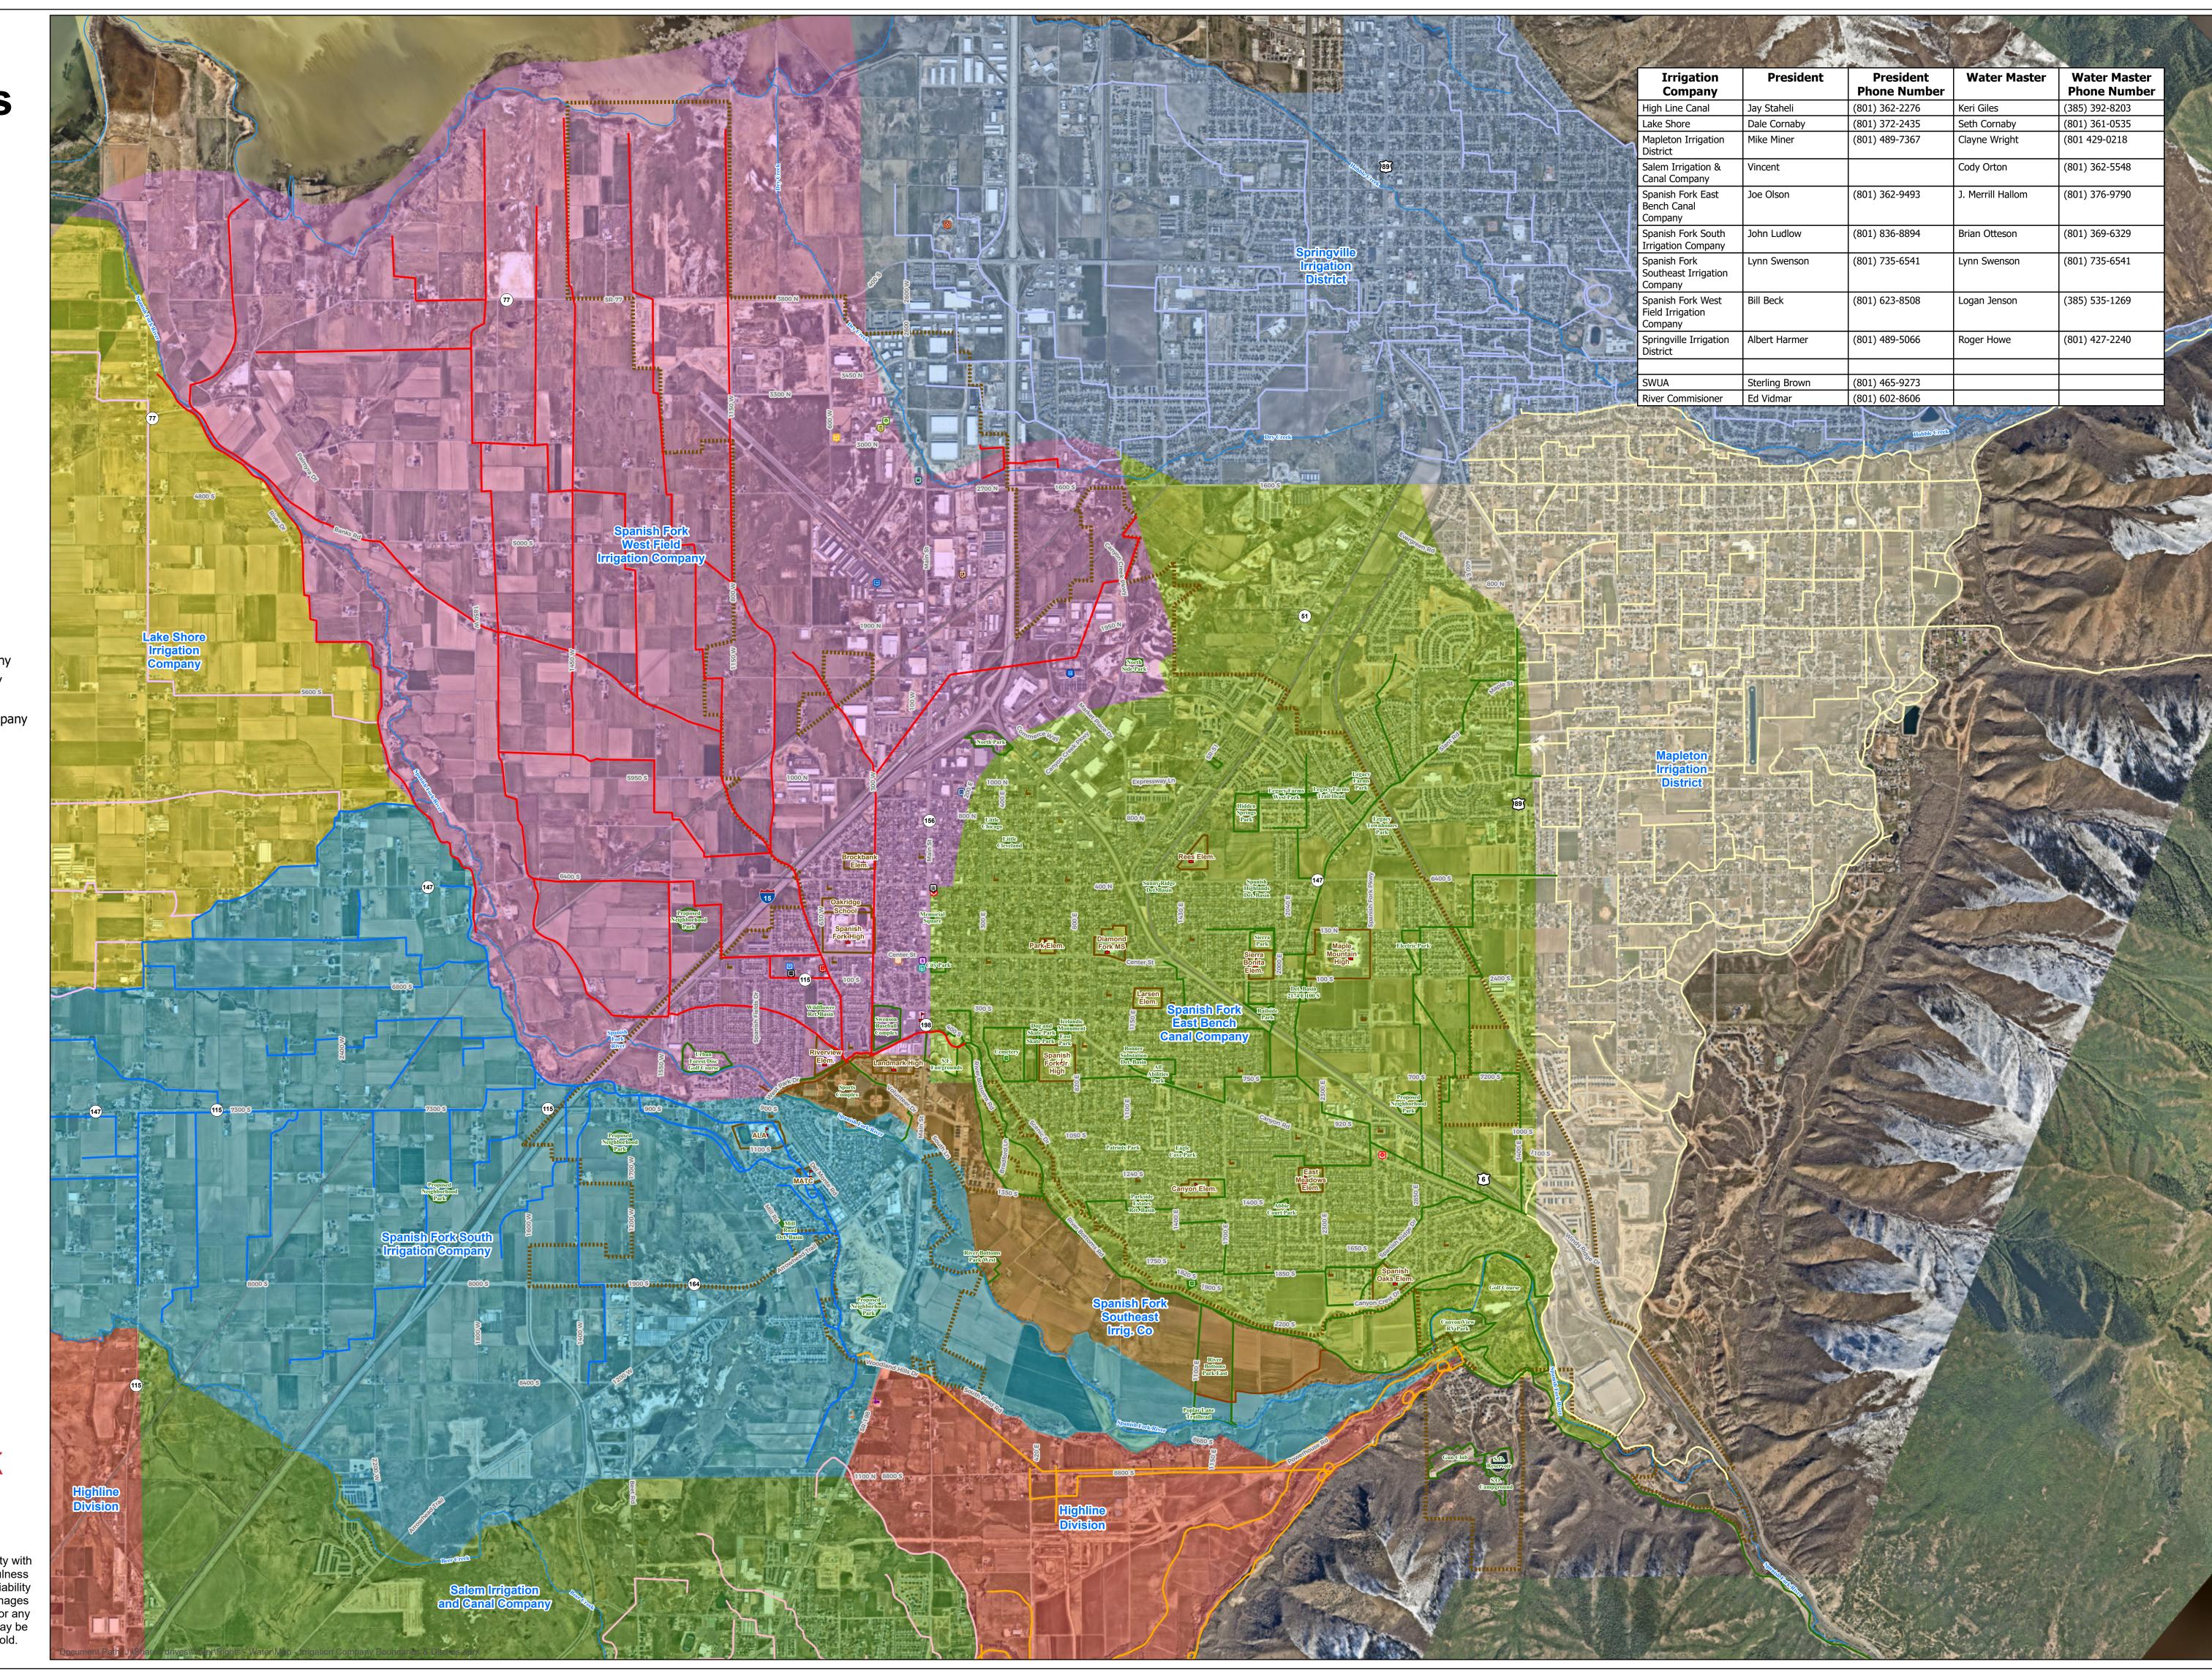

## Irrigation Companies

1'' = 1,900 Ft

## **Strawberry Water Ditches**

- Highline Division
- Lake Shore Irrigation Company
- Mapleton Irrigation District
- Salem Irrigation and Canal Company
- Spanish Fork East Bench Canal Company
- Spanish Fork South Irrigation Company
- Spanish Fork Southeast Irrig. Co
- Spanish Fork West Field Irrigation Company
- Springville Irrigation District

## **Canal Co Boundaries**

- Highline Division Lake Shore Irrig. Co
- Mapleton Irrig. District
- Salem Irrig. and Canal Co
- Spanish Fork East Bench Canal Co
- Spanish Fork South Irrig. Co Spanish Fork Southeast Irrig. Co
- Spanish Fork West Field Irrig. Co
- Springville Irrig. District

Last Updated: 7/2/2024

Disclaimer: Spanish Fork City makes no warranty with respect to the accuracy, completeness, or usefulness of these maps. Spanish Fork City assumes no liability for direct, indirect, special, or consequential damages resulting from the use or misuse of these maps or any of the information contained herein. Portions may be copied for incidental uses, but may not be resold.